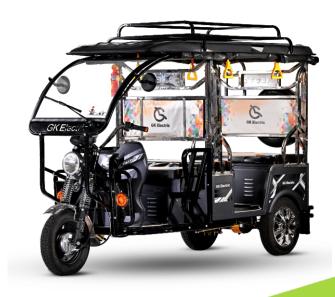

## **GK Electric DLX**

GK Electric's E-Rickshaw is an impressive, eco-friendly three-wheeler, with an efficient design, affordable price, and low maintenance. It aligns perfectly with the global push towards greener transportation and offers a reliable, clean, and sustainable mobility solution, benefiting both commuters and the environment.