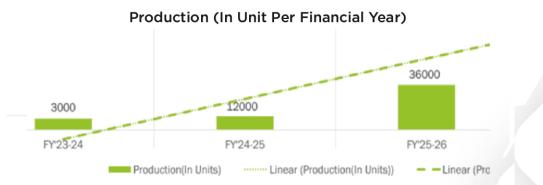

## **Expansion Plan for GK Electric**

**Expanding Opportunities:** Electric 3W Production on the Rise!

Current capacity: 3000 units/ year

Future goal:

12,000 units annually by next FY

#### **Upcoming Manufacturing Setup:** 4.8 lac sq. feet | FY 25-26

## **New Capacity Projection:** 36000 units / year