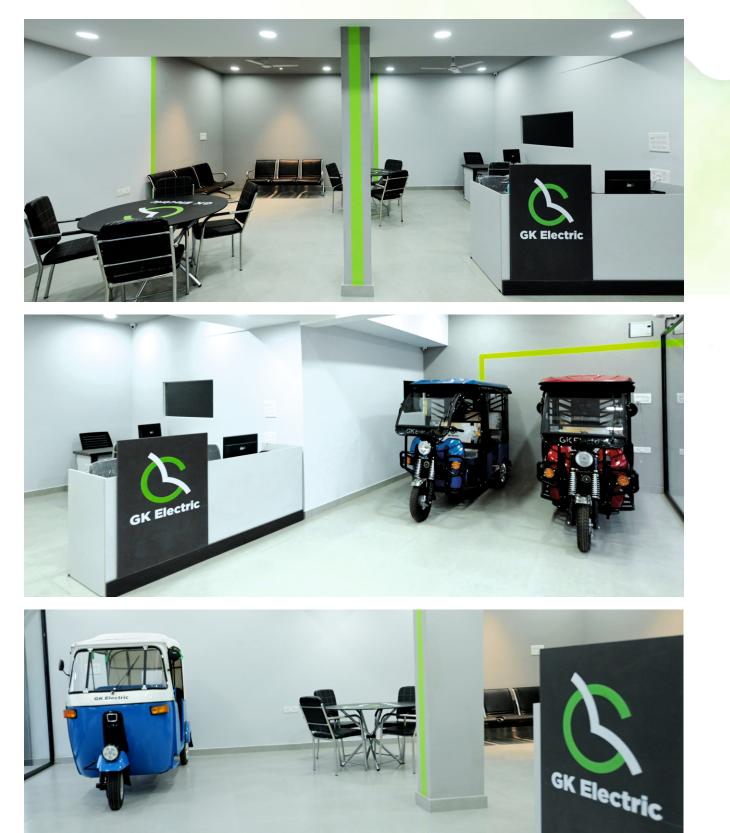

|                 |                 |
|                                                                | Parts Inventory (Rs. In Lacs)      | 0.75            | 0.6             | 0.4             | 0.4             |
| Workshop                                                       |                                    |                 |                 |                 |                 |
|                                                                | Toos & Equipments (Rs. In Lacs)    | 0.35            | 0.3             | 0.25            | 0.25            |
|                                                                |                                    |                 |                 |                 |                 |

#### Showroom







#### Showroom Interior







## **Expansion Plan for GK Electric**



**Expanding Opportunities:** Electric 3W Production on the Rise!



Current capacity: 3000 units/ year



Future goal:

12,000 units annually by next FY



#### **Upcoming Manufacturing Setup:** 4.8 lac sq. feet | FY 25-26



## **New Capacity Projection:** 36000 units / year





#### **G.K. E-VEHICLES INDUSTRIES PVT. LTD.**

Registered Office : Geekey House, Telibandha, G.E. Road, Raipur, Chhattisgarh-492006 | www.gkelectric.in

© 97300 32023 - N K Shaikh © 89660 06472 - Syed Azhar Ali © 98261 22770 - Sanjay Punjabi © 8966-000305 - Piyush Kulkarni

© 9205323757 - Customer Care