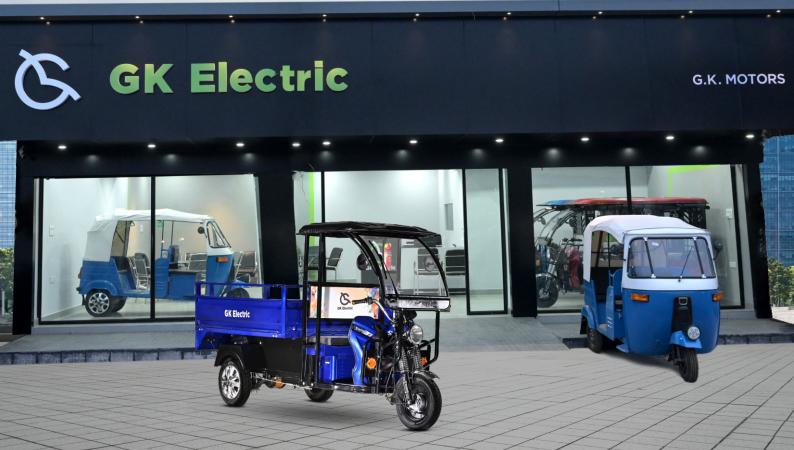

#### Showroom

## **GK Electric DLX**

GK Electric's E-Rickshaw is an impressive, eco-friendly three-wheeler, with an efficient design, affordable price, and low maintenance. It aligns perfectly with the global push towards greener transportation and offers a reliable, clean, and sustainable mobility solution, benefiting both commuters and the environment.

## **GK Electric Cargo**

The Electric Cargo by GK Electric is a revolutionary three-wheeler for load transportation. Its powerful electric motor ensures efficient performance and reliability. The spacious cargo area allows for easy loading/unloading, while its sturdy build ensures durability on rough terrains. The noiseless operation and eco-friendly nature make it a game-changer for sustainable and cost-effective transportation.