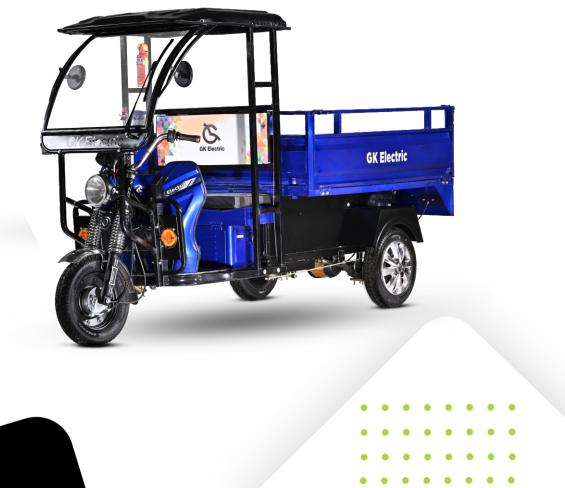

## **GK Electric Cargo**

The Electric Cargo by GK Electric is a revolutionary three-wheeler for load transportation. Its powerful electric motor ensures efficient performance and reliability. The spacious cargo area allows for easy loading/unloading, while its sturdy build ensures durability on rough terrains. The noiseless operation and eco-friendly nature make it a game-changer for sustainable and cost-effective transportation.