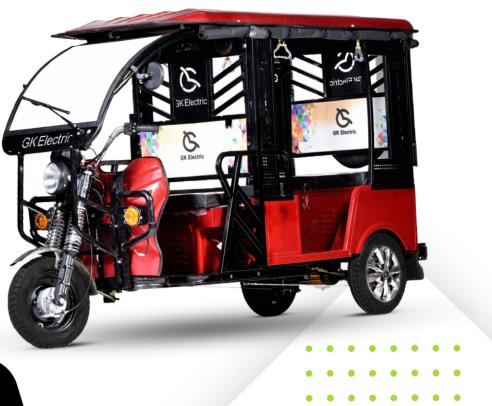

## **GK Electric DLX**

GK Electric's E-Rickshaw is an impressive, eco-friendly three-wheeler, with an efficient design, affordable price, and low maintenance. It aligns perfectly with the global push towards greener transportation and offers a reliable, clean, and sustainable mobility solution, benefiting both commuters and the environment.