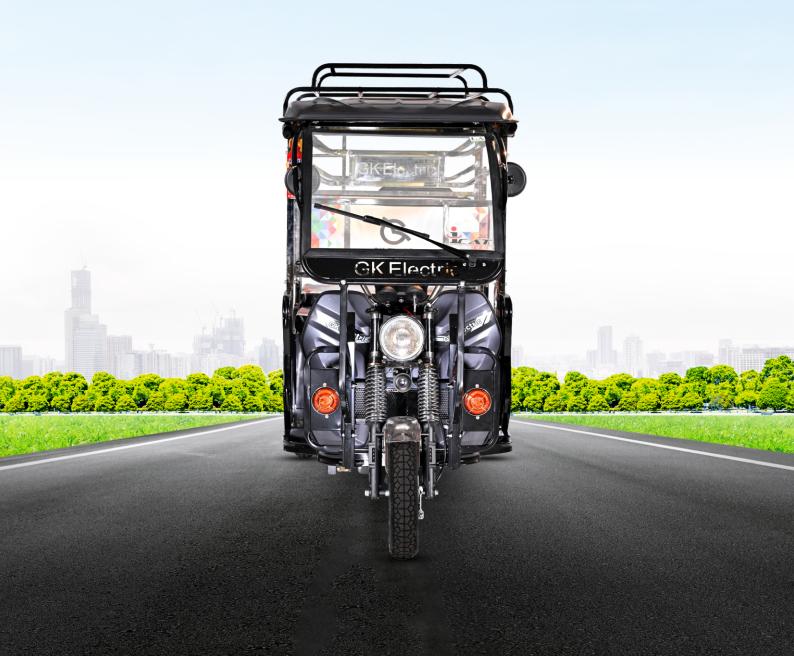

## **GK Electric DLX**

GK Electric's E-Rickshaw is an impressive, eco-friendly three-wheeler, with an efficient design, affordable price, and low maintenance. It aligns perfectly with the global push towards greener transportation and offers a reliable, clean, and sustainable mobility solution, benefiting both commuters and the environment.

## **GK Electric Cargo**

The Electric Cargo by GK Electric is a revolutionary three-wheeler for load transportation. Its powerful electric motor ensures efficient performance and reliability. The spacious cargo area allows for easy loading/unloading, while its sturdy build ensures durability on rough terrains. The noiseless operation and eco-friendly nature make it a game-changer for sustainable and cost-effective transportation.