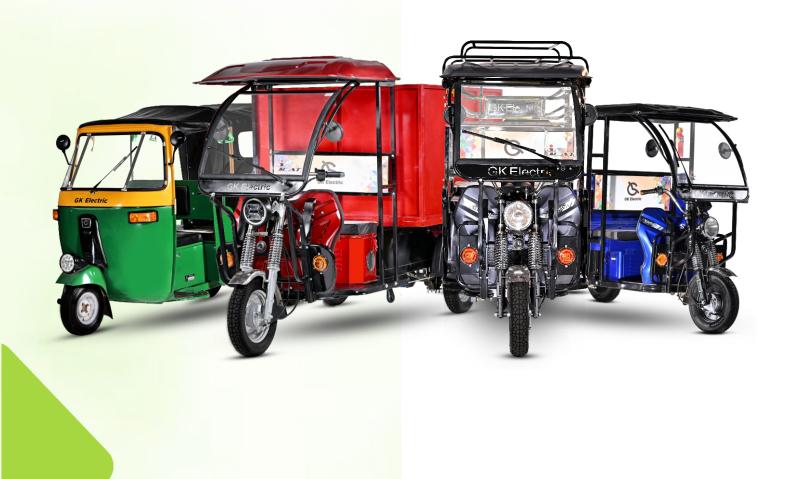

#### OUR PRODUCT RANGE

## **GK Electric DLX**

GK Electric's E-Rickshaw is an impressive, eco-friendly three-wheeler, with an efficient design, affordable price, and low maintenance. It aligns perfectly with the global push towards greener transportation and offers a reliable, clean, and sustainable mobility solution, benefiting both commuters and the environment.

## **GK Electric Cargo**

The Electric Cargo by GK Electric is a revolutionary three-wheeler for load transportation. Its powerful electric motor ensures efficient performance and reliability. The spacious cargo area allows for easy loading/unloading, while its sturdy build ensures durability on rough terrains. The noiseless operation and eco-friendly nature make it a game-changer for sustainable and cost-effective transportation.

#### GK Electric Cargo Special Purpose Vehicles

We specialize in crafting customized EV vehicles that cater to the unique needs of consumers and diverse applications in the market. With a focus on innovation and adaptability, we ensure that our electric vehicles are tailored to meet specific requirements, providing reliable and efficient solutions for various industries and purposes